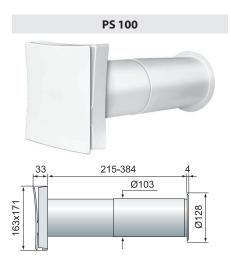

Constuction and design

Wall vent consist of 2 ventilation grilles (internal and external) and telescopic pipe.

Internal grille is made of high-quality ABS plastic and supplied with dust filter (G3). It is possible to adjust or close the volume of air flow intake with in-build regulator.

PVC telescope of adjustable length

External grille is made of high-quality ABS plastic.