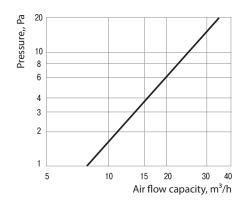

## **PS WALL VENT**

Intensity of the air flow

Pressure lost diagram

Air flow distribution

Construction of internal grille and regulation of the air flow provides the smooth air flow intake and distribution in premises. You can also regulate intensity of the air flow.