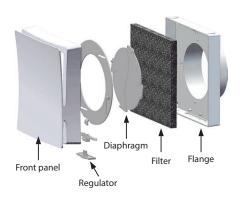

Constuction and design

Wall vent consist of 2 ventilation grilles (internal and external) and telescopic pipe.

Internal grille is made of high-quality ABS plastic and supplied with dust filter (G3). It is possible to adjust or close the volume of air flow intake with in-build regulator.

PVC telescope of adjustable length

External grille is made of high-quality ABS plastic.

#### Construction of the internal grille