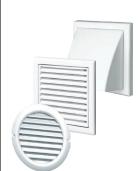

Constuction and design

Wall vent consist of 2 ventilation grilles (internal and external) and telescopic pipe.

Internal grille is made of high-quality ABS plastic and supplied with dust filter (G3). It is possible to adjust or close the volume of air flow intake with in-build regulator.

#### Colors of external grille