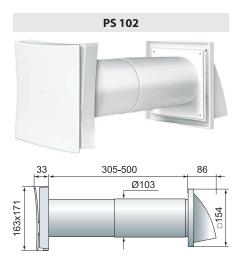

Constuction and design

Wall vent consist of 2 ventilation grilles (internal and external) and telescopic pipe.

Internal grille is made of high-quality ABS plastic and supplied with dust filter (G3). It is possible to adjust or close the volume of air flow intake with in-build regulator.

PVC telescope of adjustable length

External grille is made of high-quality ABS plastic.