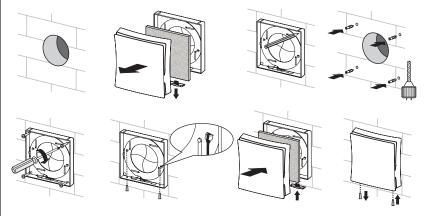

f 2 ventilation grilles (internal and external) and telescopic pipe.



Internal grille is made of high-quality ABS plastic and supplied with dust filter (G3). It is possible to adjust or close the volume of air flow intake with in-build regulator.





PVC telescope of adjustable length



External grille is made of high-quality ABS plastic.

# PASSIVE VENTILATION

## **PS WALL VENT**



Intensity of the air flow



Pressure lost diagram

Air flow distribution

Construction of internal grille and regulation of the air flow provides the smooth air flow intake and distribution in premises. You can also regulate intensity of the air flow.



Air flow distribution at different regulator position

#### Construction of the internal grille



#### Colors of external grille



#### Installation



#### Order code



Packaging: color carton box or PE bag with carton header