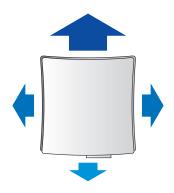

## **PS WALL VENT**

Intensity of the air flow

Pressure lost diagram

Air flow distribution

Construction of internal grille and regulation of the air flow provides the smooth air flow intake and distribution in premises. You can also regulate intensity of the air flow.

Air flow distribution at different regulator position