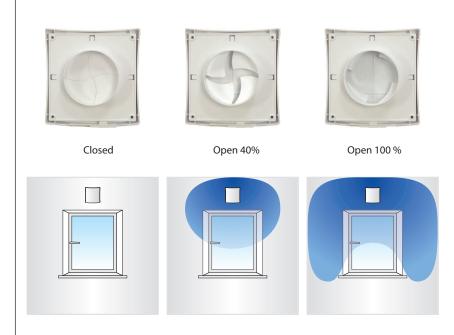

## **PS WALL VENT**

Intensity of the air flow

Pressure lost diagram

Air flow distribution

Construction of internal grille and regulation of the air flow provides the smooth air flow intake and distribution in premises. You can also regulate intensity of the air flow.

Air flow distribution at different regulator position