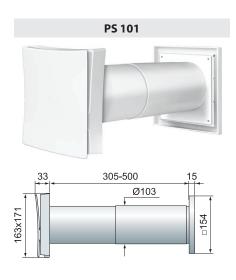

Constuction and design

Wall vent consist of 2 ventilation grilles (internal and external) and telescopic pipe.

Internal grille is made of high-quality ABS plastic and supplied with dust filter (G3). It is possible to adjust or close the volume of air flow intake with in-build regulator.

PVC telescope of adjustable length

External grille is made of high-quality ABS plastic.